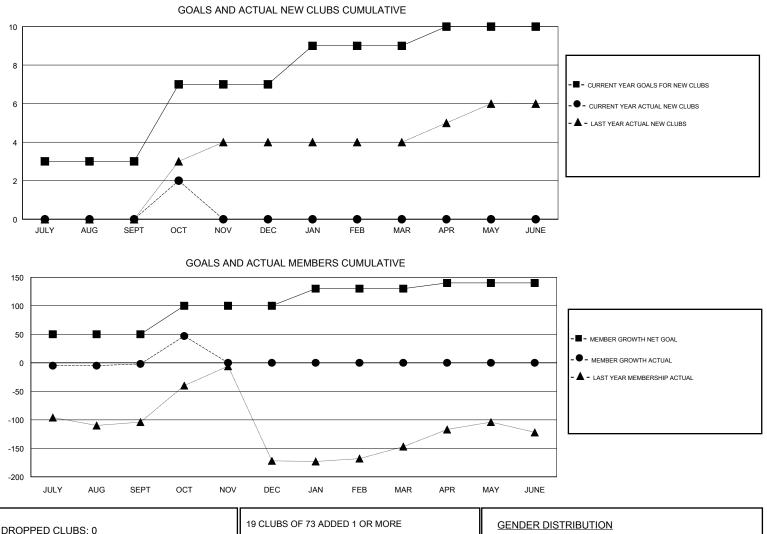

## GMT CA

| Clubs<br>RESULTS FOR 2017-2018 |   |   |   | Members<br>RESULTS FOR 2017-2018 |    |    |    |  |
|--------------------------------|---|---|---|----------------------------------|----|----|----|--|
|                                |   |   |   |                                  |    |    |    |  |
| JULY/AUG/SEPT                  | 3 | 0 | 0 | JULY/AUG/SEPT                    | 50 | 37 | 34 |  |
| OCT/NOV/DEC                    | 4 | 2 | 0 | OCT/NOV/DEC                      | 50 | 53 | 4  |  |
| JAN/FEB/MAR                    | 2 | 0 | 0 | JAN/FEB/MAR                      | 30 | 0  | 0  |  |
| APR/MAY/JUNE                   | 1 | 0 | 0 | APR/MAY/JUNE                     | 10 | 0  | 0  |  |

| DROPPED CLUBS: 0 |    | 19 CLUBS OF 73 ADDED 1 OR MORE | GENDER DISTRIBUTION                    |                                |     |  |
|------------------|----|--------------------------------|----------------------------------------|--------------------------------|-----|--|
|                  |    | NEW MEMBERS                    | MALE<br>FEMALE                         | 1,370 (74.99%)<br>457 (25.01%) |     |  |
| DROPPED MEMBERS  |    |                                | Women Percentage Fiscal Year Goal: 28% |                                |     |  |
| DECEASED         | 5  | CLICK HERE FOR CUMULATIVE      | TOTAL FAMILY UNIT MEMBERS              |                                | 596 |  |
| CLUB CANCELLED   | 0  | MEMBERSHIP DATA                | FAMILY MEMBERS PAYING HALF<br>DUES     |                                |     |  |
| OTHER            | 33 |                                |                                        |                                | 323 |  |
| TOTAL            | 38 |                                |                                        |                                |     |  |